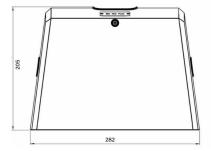

### **Material Specifications**

Material Die-Cast Aluminium, Polycarbonate

**Colour** Black Powdercoat

**Dimensions** 282mm (L) x 125mm (D) x 205mm (H)

Ingress ProtectionIP66Impact RatingIK08

Warranty 5 Year Replacement
Options PE Cell (special orders)