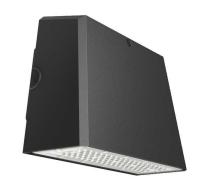

# Exterior Wall Light

The RONAN 40W outdoor slim wall light is a durable option for upgrading traditional Slim Wall Pack light fixtures. Made with aluminium triangle extrusion and polycarbonate with a black powder coat, the light is weather-resistant and long-lasting. This light is easy to install and requires minimal maintenance, while its low-profile design makes it ideal for outdoor spaces that require lighting without being too obtrusive, and its asymmetric optic makes it dark sky friendly.

### **Material Specifications**

Material Die-Cast Aluminium, Polycarbonate

**Colour** Black Powdercoat

**Dimensions** 282mm (L) x 125mm (D) x 205mm (H)

Ingress ProtectionIP66Impact RatingIK08

Warranty 5 Year Replacement
Options PE Cell (special orders)