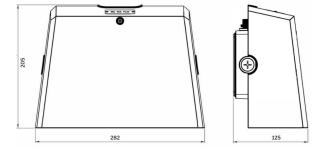

#### **Material Specifications**

Material Colour Dimensions Ingress Protection Impact Rating Warranty Options

#### **Electrical Specifications**

Power Supply Operating Temperature (Ta) Input Voltage Connection Method Integral -30°C to + 45°C 240V Hard Wiring, Large Internal Cavity

Die-Cast Aluminium, Polycarbonate

282mm (L) x 125mm (D) x 205mm (H)

Black Powdercoat

5 Year Replacement

PE Cell (special orders)

IP66

IK08