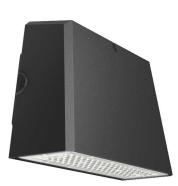

# **RONAN 70W** Exterior Wall Light

The RONAN 70W outdoor slim wall light is a durable option for upgrading traditional Slim Wall Pack light fixtures. Made with aluminium triangle extrusion and polycarbonate with a black powder coat, the light is weather-resistant and longlasting. This light is easy to install and requires minimal maintenance, while its lowprofile design makes it ideal for outdoor spaces that require lighting without being too obtrusive, and its asymmetric optic makes it dark sky friendly.