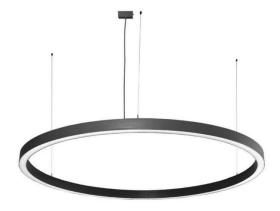

# Circular Pendant 1800mm

The RYLAND 1800mm Circular Pendant combines timeless character with the latest LED technology. It is a suspended luminaire inspired by subtle architecture where a ring of extruded aluminium takes a different visual guise depending on the selected colour; black or white. Powered via the suspension wires from the driver at the ceiling cup, the RYLAND has optics that effectively distribute a balanced light with an inviting colour temperature.

### **VARIATIONS**

LC3286 RYLAND 125W Circular Pendant, Black, Non-Dim, 4000K