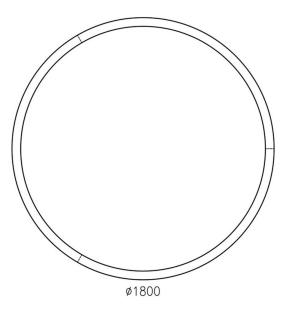

# Circular Pendant 1800mm

The RYLAND 1800mm Circular Pendant combines timeless character with the latest LED technology. It is a suspended luminaire inspired by subtle architecture where a ring of extruded aluminium takes a different visual guise depending on the selected colour; black or white. Powered via the suspension wires from the driver at the ceiling cup, the RYLAND has optics that effectively distribute a balanced light with an inviting colour temperature.