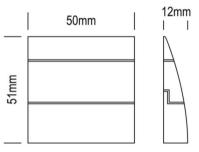

## **Material Specifications**

Material Tritec Powder Coated Aluminium

Ingress Protection IP65

**Dimensions**  $51 \text{mm(L)} \times 50 \text{mm(W)} \times 12 \text{mm(D)}$ 

MountingWall Mounted, SurfaceWarranty3 Year Replacement

# Measurements