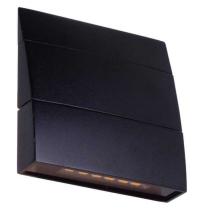

# **SAFFIRE 1W**Surface Step Light

Lifestyle Series
Style. Attitude. Luxury

The SAFFIRE Wall Light is expertly designed for durability and aesthetic enhancement. Its elegant curves and slim profile contribute to a timeless style, while the discreetly housed 1W LED minimises glare. The unique central panel conceals mounting and connection points, making it an ideal luminaire for steps, low walls, pillars, or entry gates. The compact yet resilient design ensures it withstands the elements, providing both functionality and aesthetic appeal to its surroundings.

#### **VARIATIONS**

**SS1-B** SAFFIRE 1W Surface Step Light, Black, 120°, 3000K, 46lm