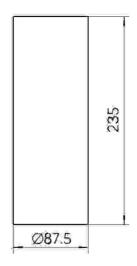

Recycled Aluminium Fixed Surface White/Black

5 Year Replacement

Terminal Block in base

IK07 IP20

87.5mm(Dia) x 235mm(H)

Integral Driver 600mA, Phase Dim

decrolux