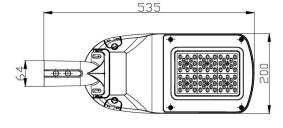

#### **Material Specifications**

MaterialAluminium, Toughened GlassFinishCorrosion Resistant Powder CoatDimensions535mm(L) x 200mm(W) x 120mm(H)

Spigot Size56mmWeight4.66kgImpact RatingIK08Ingress ProtectionIP66