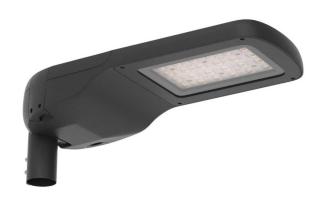

## **SQUADRON 60W**

# **Architectural Exterior Light**

SQUADRON LED Streetlight series is a tough, but architectural LED street light, perfect for installing on both wide and narrow urban residential streets, urban thoroughfares, bicycle paths, and parking lots. The adjustable arm provides ultimate versality in all applications.

SQUADRON 60W Streetlight is a state-of-the-art luminaire that includes the latest advances of led technology, complemented by a simple, yet elegant ergonomic design. Meanwell Power Supply, with adjustable output.

#### **Material Specifications**

MaterialAluminium, Toughened GlassFinishCorrosion Resistant Powder CoatDimensions535mm(L) x 200mm(W) x 120mm(H)

Spigot Size56mmWeight4.66kgImpact RatingIK08Ingress ProtectionIP66