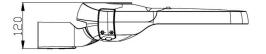

#### **Material Specifications**

 Material
 Aluminium, Toughened Glass

 Finish
 Corrosion Resistant Powder Coat

 Dimensions
 535mm(L) x 200mm(W) x 120mm(H)

Spigot Size56mm DiaWeight4.66kgImpact RatingIK08Ingress ProtectionIP66