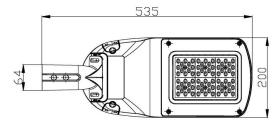

#### **Material Specifications**

 Material
 Aluminium, Toughened Glass

 Finish
 Corrosion Resistant Powder Coat

 Dimensions
 535mm(L) x 200mm(W) x 120mm(H)

Spigot Size56mm DiaWeight4.66kgImpact RatingIK08Ingress ProtectionIP66