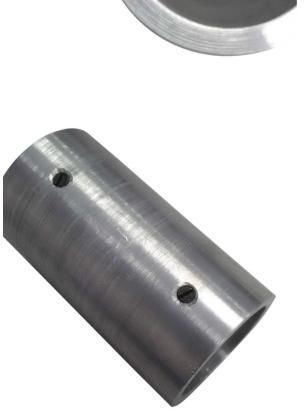

## **Streetlight** Reducing Sleeve

The Streetlight reducing sleeve is a valuable tool for electricians retrofitting existing pole mounts with Decrolux LED Streetlights. With traditional fluorescent fittings having a 38mm spigot size, the reducing sleeve allows for a seamless fit of Decrolux Streetlights without requiring the replacement of the entire pole mount. This accessory can save time and money, while also offering improved energy efficiency and lighting performance using LED technology.

## SPECIFICATIONS

Application Dimensions Material Accessories Suits Decrolux LED Streetlights 100mm Length Machined Aluminum 2 threaded grub screws included

## VARIATIONS

| LC6515 | 53mm Reducing to 38mm Sleeve to suit DEX 40W & 60W         |
|--------|------------------------------------------------------------|
| LC6517 | 65mm Reducing to 38mm Sleeve to suit DEX 80W & 120W        |
| LC6518 | 67mm Reducing to 49mm Sleeve to suit DEX 180W Streetlights |