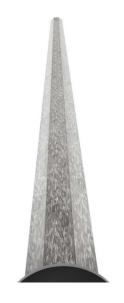

## **Light Pole 12m**

# Tapered Octagonal

### **Material Specifications**

Material Mild Steel, Hot Dip Galvanised

Finish Galv, or Powder Coat

**Dimensions** 90-230mm (Dia) x 12,000mm (H)

Max. Top Weight 160kg

Hold Down Bolts 4 x M24 @ 350 PCD

Ultimate Base Moment26.4kNmUltimate Base Shear3.5kNPole Weight182Kg