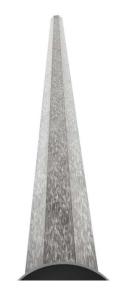

### **Material Specifications**

Material Mild Steel, Hot Dip Galvanised

Finish Galv, or Powder Coat

**Dimensions** 84-125mm (Dia) x 5,000mm (H)

Max. Top Weight 58kg

Hold Down Bolts 4 x M20 @ 233 PCD

Ultimate Base Moment6.4kNmUltimate Base Shear1.4kNPole Weight86Kg

**Base Plate Dimensions** 233mm x 233mm

#### **VARIATIONS**

**HTP050-60** Tapered Octagonal Pole 5m, 60mm Spigot, Galv. **HTP050-76** Tapered Octagonal Pole 5m, 76mm Spigot, Galv.

**HTP050-60** Tapered Octagonal Pole 5m, 60mm Spigot, Powder Coated