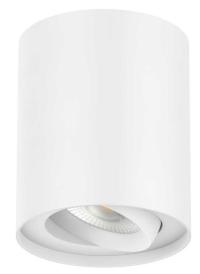

# **TEMPO 10W** Round Surface Can Light

The TEMPO is an architectural can light, designed and built with ultimate flexibility in mind. It has adjustable lighting direction: 360° in horizontal and 23° in vertical. Compact design with a built-in driver ensures simplicity of installation. Available in black and white. A quality downlight, perfect for hard to cut surfaces like concrete ceilings.