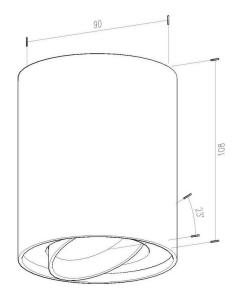

# **TEMPO 10W** Round Surface Can Light

The TEMPO is an architectural can light, designed and built with ultimate flexibility in mind. It has adjustable lighting direction: 360° in horizontal and 23° in vertical. Compact design with a built-in driver ensures simplicity of installation. Available in black and white. A quality downlight, perfect for hard to cut surfaces like concrete ceilings.

#### **Material Specifications**

Material Dimensions Impact Rating Ingress Protection Warranty Die-Cast Aluminium 90mm (Dia) x 108mm (H) IK06 IP20 5 Year Replacement

Terminal Block in base

240V

Integral Driver, 500mA, Phase Dimmable