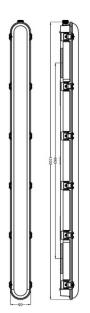

#### **Material Specifications**

**Housing** Grey Moulded PC Body, Clear PC Diffuser

Material 304 Stainless Clips

Impact RatingIK08Ingress ProtectionIP66

**Dimensions**  $1220 \text{mm(L)} \times 97 \text{mm(W)} \times 82 \text{mm(H)}$ 

#### **Electrical Specifications**

**Power Supply** Tridonic 24W Non-Dim Driver 500mA (Internal)

Input Voltage 240 V 50/60 Hz
Operating Temperature (Ta) -20 °C to +40 °C

**Connection Method** 20mm Cable Gland at One end. 3 knock-out

points in rear, and 1 in side.