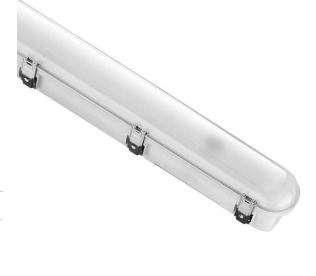

# Weatherproof Batten 1220mm

dynamic series
Efficient. Cutting Edge. Reliable

The TITAN Weatherproof batten has been introduced as a premium quality batten, high-efficiency, and very easy to install. IP66, designed for harsh environments. Stainless Steel 316 Clips available.

#### **Material Specifications**

**Housing** Grey Moulded PC Body, Clear PC Diffuser

Material 304 Stainless Clips

Impact RatingIK08Ingress ProtectionIP66

**Dimensions**  $1220 \text{mm(L)} \times 97 \text{mm(W)} \times 82 \text{mm(H)}$ 