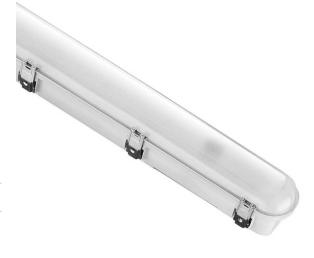

# DALI Weatherproof Batten 1220mm

dynamic series

Efficient. Cutting Edge. Reliable

The TITAN Weatherproof DALI batten has been introduced as a premium quality batten, high-efficiency, and very easy to install. The TITAN batten series is the perfect DALI LED solution for replacing conventional fluorescent weatherproof luminaires. IP66, designed for harsh environments. This luminaire is designed to with the perfect balance of value and efficiency.

# **Material Specifications**

**Housing** Moulded PC Body, Clear PC cover

Material 304 Stainless Clips

**Dimensions**  $1220 \text{mm(L)} \times 97 \text{mm(W)} \times 82 \text{mm(H)}$ 

Impact RatingIK08Ingress ProtectionIP66Weight1.9kg