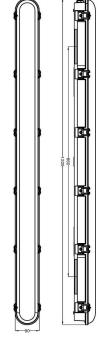

# **Material Specifications**

**Housing** Moulded PC Body, Clear PC cover

Material 304 Stainless Clips

**Dimensions**  $1220 \text{mm(L)} \times 97 \text{mm(W)} \times 82 \text{mm(H)}$ 

Impact RatingIK08Ingress ProtectionIP66Weight1.9kg

# **Electrical Specifications**

**Power Supply** Osram DALI Dim Driver, 350mA

**Connection Method** 20mm Cable Gland at One end. 3 knock-out

points in rear, and 1 in side.

**Operating Temperature (Ta)** -20°C to +40°C