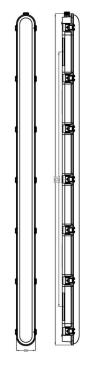

#### **Material Specifications**

**Housing** Moulded PC Body, Clear PC cover

Material 304 Stainless Clips

**Dimensions**  $1560 \text{mm(L)} \times 97 \text{mm(W)} \times 82 \text{mm(H)}$ 

Impact RatingIK08Ingress ProtectionIP66Weight1.7kg