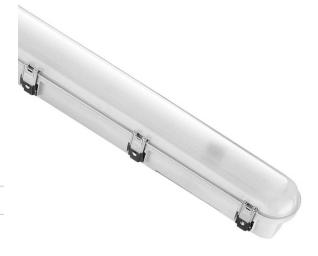

# Weatherproof Batten 1560mm

with the perfect balance of value and efficiency. SS316 Clips available.

The TITAN 65W Weatherproof Batten 1560mm has been introduced as a premium quality batten, high-efficiency, and very easy to install. The TITAN batten series is the perfect LED solution for replacing conventional fluorescent weatherproof luminaires. IP66, designed for harsh environments. This luminaire is designed to

#### **Material Specifications**

**Housing** Moulded PC Body, Clear PC cover

Material 304 Stainless Clips

**Dimensions**  $1560 \text{mm(L)} \times 97 \text{mm(W)} \times 82 \text{mm(H)}$ 

Impact RatingIK08Ingress ProtectionIP66Weight1.7kg