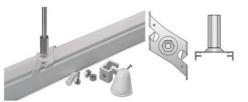

# **Track Light** 3 Circuit Suspension Kit

Surface Mount Track Suspension Kit.

Applications include Retail spaces, Commercial offices, Showrooms, and art galleries.

20A

Non-Dimmable

## VARIATIONS

| LC3864 | EZCLIK Wire Suspension Kit, 1.5m, Black |
|--------|-----------------------------------------|
| LC3866 | EZCLIK Wire Suspension Kit, 1.5m, White |
| LC3004 | EZCLIK Wire Suspension Kit, 4.0m, Black |