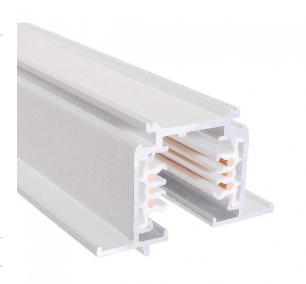

# **Track Light DALI 3** Circuit Recessed

Recessed Track Light, 20 amp. Can be cut to length onsite. Applications include Retail spaces, Commercial offices, Showrooms, and art galleries.

The Decrolux Track is easy to install in any project, with all the required components available to provide any custom configuration. The ALPHA spots lights can be adjusted, give you endless flexibility with light positioning and brightness.

# **Material Specifications**

SPECIFICATIONS

| Material           | Aluminum Extruded Body, Integral Copper<br>Conductors |
|--------------------|-------------------------------------------------------|
| Mounting           | Recessed                                              |
| Finish             | Black/ White                                          |
| Ingress Protection | IP20                                                  |
| Dimensions         | 35mm x 35mm (56mm face width)                         |
| Cutout             | 36mm (W)                                              |
| Warranty           | 5 Year Replacement                                    |