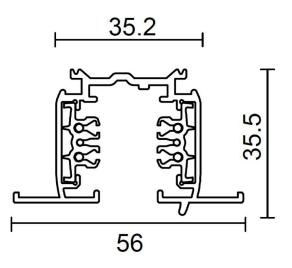

# **Material Specifications**

SPECIFICATIONS

| Material           | Aluminum Extruded Body, Integral Copper<br>Conductors |
|--------------------|-------------------------------------------------------|
| Mounting           | Recessed                                              |
| Finish             | Black/ White                                          |
| Ingress Protection | IP20                                                  |
| Dimensions         | 35mm x 35mm (56mm face width)                         |
| Cutout             | 36mm (W)                                              |
| Warranty           | 5 Year Replacement                                    |