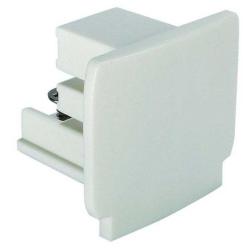

# **Track Light Surface** 3 Circuit End Cap

Classic Series
Proven. Quality. Customisable

Surface Mount Track Light Connectors. Includes codes for Live-End Connectors, Live-Straight Connectors, Mini Straight Connectors, Flexible Connectors, and End Caps.

### **Material Specifications**

**Material** Aluminum Extruded Body, Integral Copper

Conductors

MountingSurface MountedFinishBlack/ White

Ingress Protection IP20

Warranty5 Year ReplacementDimensions35 x 35 x 2mm

### **VARIATIONS**

LC3849Track Light, 3 Circuit End Cap, BlackLC3849DTrack Light, 3 Circuit End Cap, Black, DALILC3851Track Light, 3 Circuit End Cap, WhiteLC3851DTrack Light, 3 Circuit End Cap, White, DALI