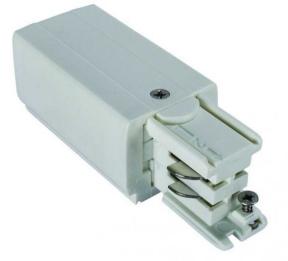

# **Track Light Surface**Live End Connector

Classic Series
Proven. Quality. Customisable

Surface Mount Track Light Connectors. Includes codes for Live-End Connectors, Live-Straight Connectors, Mini Straight Connectors, Flexible Connectors, and End Caps.

# **Material Specifications**

Material Aluminum Extruded Body, Integral Copper

Conductors

MountingSurface MountedFinishBlack / White

Ingress Protection IP20

Warranty 5 Year Replacement

# **VARIATIONS**

| LC3858 | Track Light 3 Circuit Live End Connector, Black, (L) |
|--------|------------------------------------------------------|
| LC3860 | Track Light 3 Circuit Live End Connector, White, (L) |
| LC3861 | Track Light 3 Circuit Live End Connector, Black, (R) |
| LC3863 | Track Light 3 Circuit Live End Connector, White, (R) |