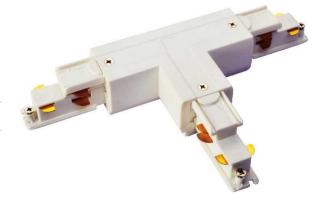

## 3 Circuit T-section

Surface Mount Track Light T-Connectors. 3 Circuit Tee Joiner.

Applications include Retail spaces, Commercial offices, Showrooms, and art galleries.

## **Material Specifications**

**Material** Aluminum Extruded Body, Integral Copper

Conductors

MountingSurface MountedFinishBlack / White

Ingress Protection IP20

Dimensions $132 \times 35 \times 35 \text{mm}$ Warranty5 Year Replacement

#### **Electrical Specifications**

Input Voltage240VOutput Current20A

**Dimming** Non-Dimmable