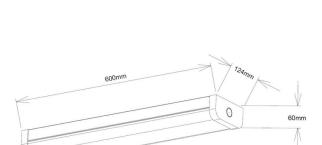

#### **Material Specifications**

MaterialAluminum housing + PC lens + PC end capsFinishRAL9016 Traffic White Powder CoatDimensions124mm (W) x 60mm (H) x 600mm (L)

Ingress ProtectionIP40Impact RatingIK08