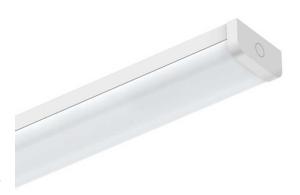

# **VEGAS 38W** 1200mm Surface Mount Batten

VEGAS 38W Surface Mount Batten is a wide-body batten designed for low-glare requirements. Also particularly useful for installing over old battens, which avoids paint touch-ups on the ceiling. Adjustable CCT for full flexibility; 3000K, 4000K & 5700K.