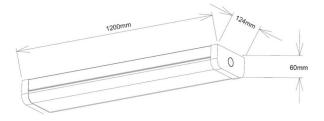

# SMD-2835 Frosted Diffuser 3768lm (4000K) 130° >80Ra > 54,000 Hrs

Aluminum housing + PC lens + PC end caps RAL9016 Traffic White Powder Coat 124mm (W) x 60mm (H) x 1200mm (L)