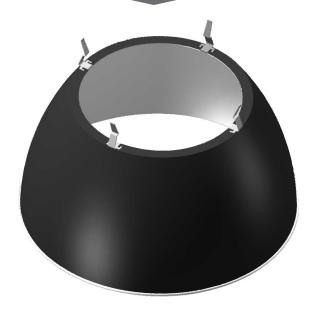

## **Aluminium Reflector**

# to suit 120W-200W VENUS Highbay

The Aluminium Reflector is a great option to control the light output of the VENUS Highbay fitting, as it can reduce glare by controlling the light to a 70-degree beam angle. Made of durable and lightweight aluminium, it is available in a silver or black  $finish.\ With\ its\ practical\ and\ stylish\ design,\ the\ Aluminium\ Reflector\ is\ a\ great$ addition to any project that requires efficient and effective lighting.

### **Material Specifications**

Material Aluminium Colour Silver or Black

236mm (Top Dia) x 356mm (Base Dia) x 180mm **Dimensions** 

Mounting 4 Clip System

5 Year Replacement Warranty

**Optic Specifications** 