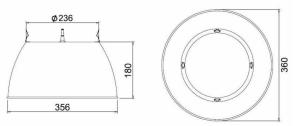

### **Material Specifications**

Material Aluminium Colour Silver or Black

236mm (Top Dia) x 356mm (Base Dia) x 180mm **Dimensions** 

Mounting 4 Clip System

5 Year Replacement Warranty

**Optic Specifications** 