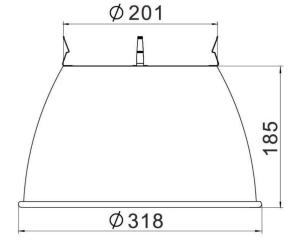

## **Material Specifications**

MaterialAluminiumColourSilver or Black

**Dimensions** 236mm (Top Dia) x 356mm (Base Dia) x 180mm

(H)

Mounting4 Clip SystemWarranty5 Year Replacement

**Optic Specifications** 