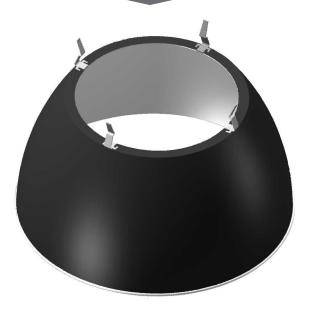

## **70° Aluminium Reflector** to suit 75W VENUS Highbay

The Aluminium Reflector is a great option to control the light output of the VENUS Highbay fitting, as it can reduce glare by controlling the light to a 70-degree beam angle. Made of durable and lightweight aluminium, it is available in a silver or black finish. With its practical and stylish design, the Aluminium Reflector is a great addition to any project that requires efficient and effective lighting.

## **Material Specifications**

MaterialAluminiumColourSilver or Black

**Dimensions** 236mm (Top Dia) x 356mm (Base Dia) x 180mm

(H)

Mounting4 Clip SystemWarranty5 Year Replacement

**Optic Specifications** 

## **VARIATIONS**

**LC2413B** Reflector to suit 75W VENUS Highbay, Black, 70° **LC2413** Reflector to suit 75W VENUS Highbay, Silver, 70°