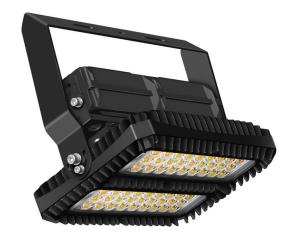

# Sports Floodlight

The VERTEX MX-II Sports 230W Floodlight is a durable and versatile lighting option suitable for high-output situation. Its built-in surge protection and weatherproof rating of IP66 make it a reliable option for sports fields as well as tennis and netball courts, With three sports optics available, users can customise light distribution to optimise for various sports activities. The die-cast aluminium housing with AkzoNobel powder coat finish ensures protection against environmental factors, making it a durable choice for outdoor use.

### **Material Specifications**

**Material** Die-Cast Aluminium Housing **Finish** AkzoNobel Powder Coat

**Dimensions** 310mm (W) x 250mm (H) x 240mm (D)

**Maximum Projected Area**  $0.078m^{2}$ **Ingress Protection** IP66 **Impact Rating** IK10 Weight 6.7Kg