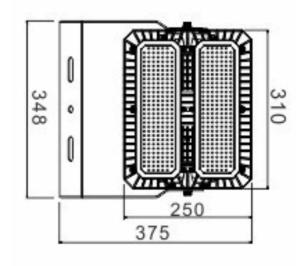

### **Material Specifications**

**Material** Die-Cast Aluminium Housing **Finish** AkzoNobel Powder Coat

**Dimensions** 310mm (W) x 250mm (H) x 240mm (D)

**Maximum Projected Area**  $0.078m^{2}$ **Ingress Protection** IP66 **Impact Rating** IK10 Weight 6.7Kg