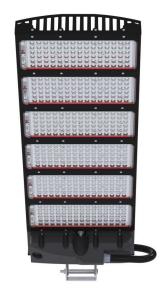

# **VULCAN 1500W**

# Sports Floodlight

The VULCAN 1500W Floodlight is a striking, low-profile design and advanced inbuilt thermal management. The latest generation floodlight is a highly reliable fitting that requires very low maintenance. Producing a vivid white light that renders colours as they are meant to be seen, this revolutionary fitting has helped redefine high-output illumination as we know it.

#### **Material Specifications**

Material Aluminium Body

**Dimensions** 396mm (W) x 1175mm (H) x 195mm (D)

Ingress ProtectionIP66Impact RatingIK09Weight26kg

Warranty 5 Year Replacement\*