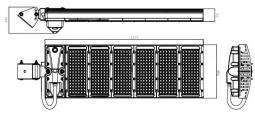

#### **Material Specifications**

Material Aluminium Body

**Dimensions** 396mm (W) x 1175mm (H) x 195mm (D)

Ingress ProtectionIP66Impact RatingIK09Weight26kg

Warranty 5 Year Replacement\*