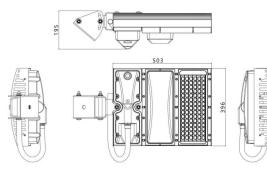

#### **Material Specifications**

Material Dimensions Ingress Protection Impact Rating Weight Warranty

**Electrical Specifications** 

**Operating Temperature (Ta) Connection Method** 

**Power Supply** Dimming

Input Voltage

Aluminium Body 396mm (W) x 503mm (H) x 195mm (D) IP66 IK09 14kg including driver 5 Year Replacement\*

1 x 400W Driver 1-10V/DALI 200 - 415VAC. 50/60 Hz -40°C - +50°C Integrated Driver, with Junction Box