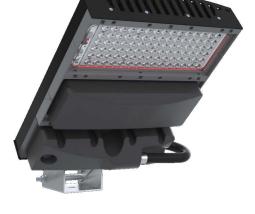

## **VULCAN 400W** Sports Floodlight

The VULCAN 400W Floodlight is a striking, low-profile design and advanced in-built thermal management. The latest generation floodlight is a highly reliable fitting that requires very low maintenance. Producing a vivid white light that renders colours as they are meant to be seen, this revolutionary fitting has helped redefine high-output illumination as we know it.

Using a versatile 240V-415V Integrated driver, it has an inbuilt thermostat, which will dim the light to 25% if the lights are overheating. When installed correctly, these lights are guaranteed with a five year warranty.