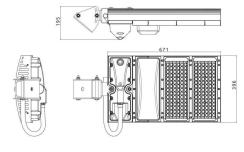

#### **Material Specifications**

Material Aluminium Body

 $\textbf{Dimensions} \hspace{1.5cm} 396 mm \, (W) \, x \, 671 mm \, (H) \, x \, 195 mm \, (D)$ 

Ingress ProtectionIP66Impact RatingIK09

Weight 18kg including driver
Warranty 5 Year Replacement\*