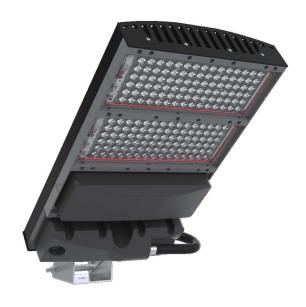

# Sports Floodlight

The VULCAN 600W Floodlight is a striking, low-profile design and advanced in-built thermal management. The latest generation floodlight is a highly reliable fitting that requires very low maintenance. Producing a vivid white light that renders colours as they are meant to be seen, this revolutionary fitting has helped redefine high-output illumination as we know it.

Using a versatile 240V-415V Integrated driver, it has an inbuilt thermostat, which will dim the light to 25% if the lights are overheating. When installed correctly, these lights are guaranteed with a five year warranty.